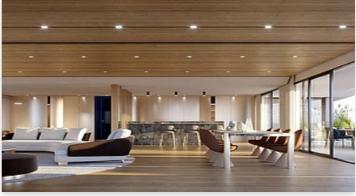

#### HARVEO GROUP SPÓŁKA Z O.O.

estate@harveo.com https://harveoestate.com +48 12 352 12 12

through green areas connect the different phases and large communal spaces.

These communal spaces will be located on an entire floor of the first block. Here you will find the co-working area, pilates room, gym area, sauna, Turkish bath, massage room, heated pool area, multipurpose room, bar with outdoor terrace and a covered relaxation area next to the main pool with 110m2 of water surface.