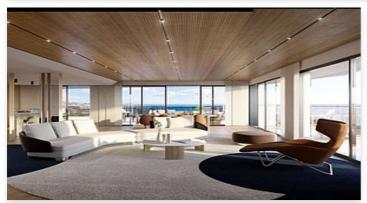

#### HARVEO GROUP SPÓŁKA Z O.O.

estate@harveo.com https://harveoestate.com +48 12 352 12 12

through green areas connect the different phases and large communal spaces.

These communal spaces will be located on an entire floor of the first block. Here you will find the co-working area, pilates room, gym area, sauna, Turkish bath, massage room, heated pool area, multipurpose room, bar with outdoor terrace and a covered relaxation area next to the main pool with 110m2 of water surface.