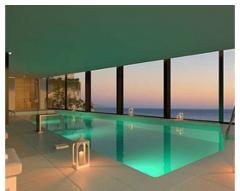

#### HARVEO GROUP SPÓŁKA Z O.O.

estate@harveo.com https://harveoestate.com +48 12 352 12 12

through green areas connect the different phases and large communal spaces.

These communal spaces will be located on an entire floor of the first block. Here you will find the co-working area, pilates room, gym area, sauna, Turkish bath, massage room, heated pool area, multipurpose room, bar with outdoor terrace and a covered relaxation area next to the main pool with 110m2 of water surface.

A solarium area will be located next to the main pool on a lower level for owners to enjoy the sun.