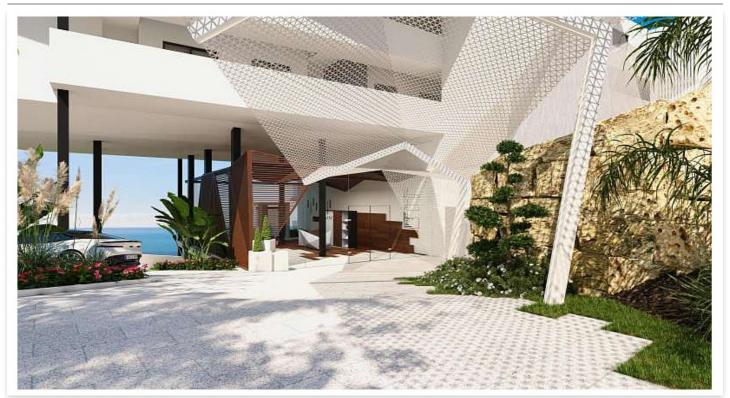

From the careful design of the main entrance to the smallest detail of each individual space, the descending pathway displays the distinctiveness and character that makes

this project a truly unique and exclusive development.

#### HARVEO GROUP SPÓŁKA Z O.O.

estate@harveo.com https://harveoestate.com +48 12 352 12 12

through green areas connect the different phases and large communal spaces.

These communal spaces will be located on an entire floor of the first block. Here you will find the co-working area, pilates room, gym area, sauna, Turkish bath, massage room, heated pool area, multipurpose room, bar with outdoor terrace and a covered relaxation area next to the main pool with 110m2 of water surface.