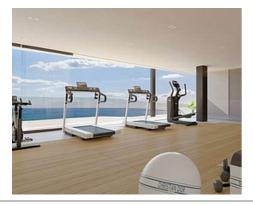

#### HARVEO GROUP SPÓŁKA Z O.O.

estate@harveo.com https://harveoestate.com +48 12 352 12 12

through green areas connect the different phases and large communal spaces.

These communal spaces will be located on an entire floor of the first block. Here you will find the co-working area, pilates room, gym area, sauna, Turkish bath, massage room, heated pool area, multipurpose room, bar with outdoor terrace and a covered relaxation area next to the main pool with 110m2 of water surface.