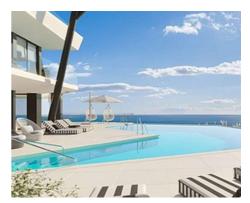

#### HARVEO GROUP SPÓŁKA Z O.O.

estate@harveo.com https://harveoestate.com +48 12 352 12 12

through green areas connect the different phases and large communal spaces.

These communal spaces will be located on an entire floor of the first block. Here you will find the co-working area, pilates room, gym area, sauna, Turkish bath, massage room, heated pool area, multipurpose room, bar with outdoor terrace and a covered relaxation area next to the main pool with 110m2 of water surface.

A solarium area will be located next to the main pool on a lower level for owners to enjoy the sun.